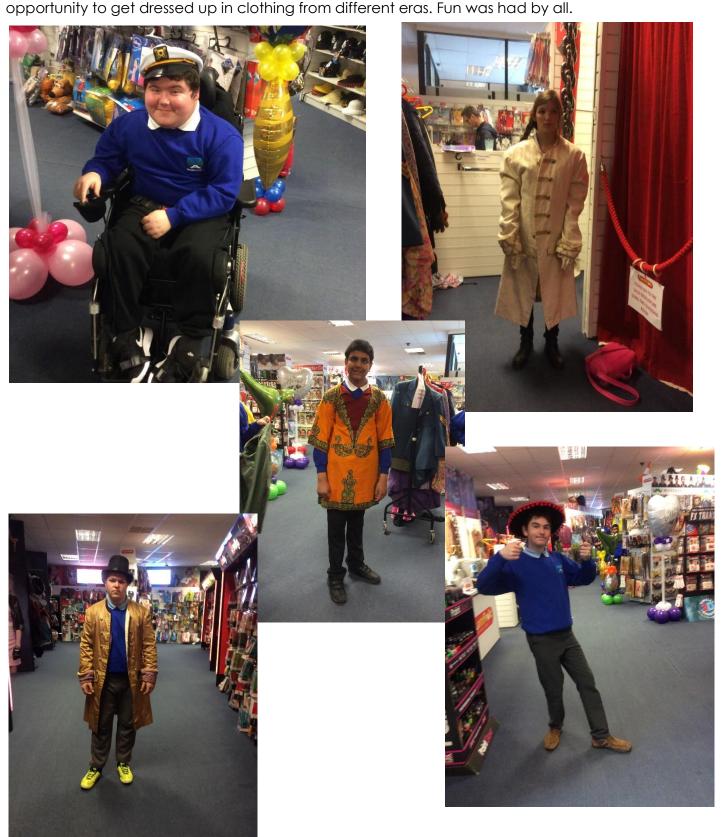

## World Book Day

Another amazing fun filled day at The Avenue School World Book Day!

**7A** went to Fun 'N' Frolics for their IPC exit point relating to fashion. They were each given the opportunity to get dressed up in clothing from different eras. Fun was had by all.