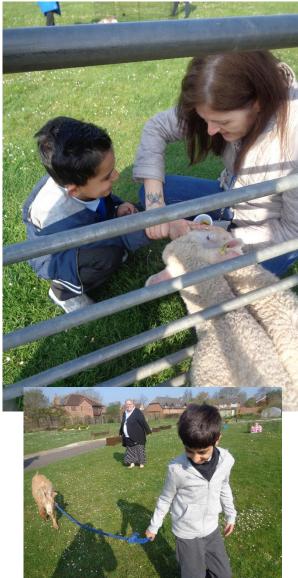

## **Basil and Crew Farm**

We were very pleased to welcome Pete from Basil & Crew Mobile Farm on Thursday as part of our Celebration of Life day.

Basil & Crew are a mini mobile farm which visits schools, fetes, homes etc. to encourage children and adults to gain confidence at their own speed with the various farm animals that visit.

Everyone had the pleasure of meeting and handling some goats, rabbits, geese, chickens, guinea pigs & ponies. The ponies took turns in pulling Trevor the Tractor, which is a 4 wheeled Shetland carriage which allows wheelchair users the chance to enjoy the ponies in a full experience.