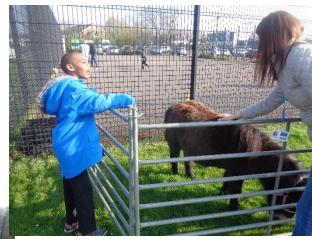

## **Basil and Crew Farm**

We were very pleased to welcome Pete from Basil & Crew Mobile Farm on Thursday as part of our Celebration of Life day.

Basil & Crew are a mini mobile farm which visits schools, fetes, homes etc. to encourage children and adults to gain confidence at their own speed with the various farm animals that visit.

Everyone had the pleasure of meeting and handling some goats, rabbits, geese, chickens, guinea pigs & ponies. The ponies took turns in pulling Trevor the Tractor, which is a 4 wheeled Shetland carriage which allows wheelchair users the chance to enjoy the ponies in a full experience.