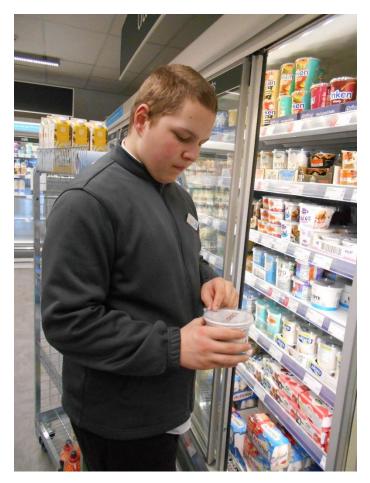

## The students made an amazing £493.34 this year.

This term Ryan Cullingham from 7A has been doing work experience at the Co-Op in Tilehurst.

Each week, Ryan was tasked with replenishing stock on the shelves in the store, ensuring that the date life on the products were rotated correctly.

Whilst Ryan was working the store had British Red Cross week and staff were asked to wear something red Ryan happily joined in.

The store manager was so pleased with Ryan's work ethic, that he rewarded him with a giant Easter Egg.

Well done Ryan.