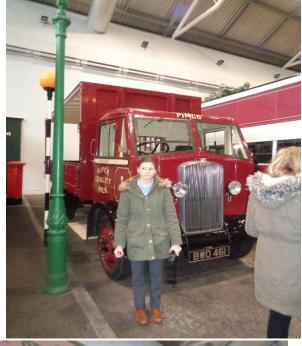

## 7B's trip to Milestones museum

7B visited the Milestones Museum last week to learn all about different eras and to support their current topic 'Generations'.

We had great fun looking around the different displays and identifying house hold products that they use in their life skills sessions.

As part of the trip they bought an old penny for £1 and exchanged their penny in the sweet shop for a bag of sweets of their choice.

- "Our day was amazing" said Libby
- "We had lots of fun" said Chloe
- "It was very good" said Keah
- "My favourite bit was the bus" said Jessica
- "The streets were bumpy" said Savannah
- "I liked the sweet shop" said Eric