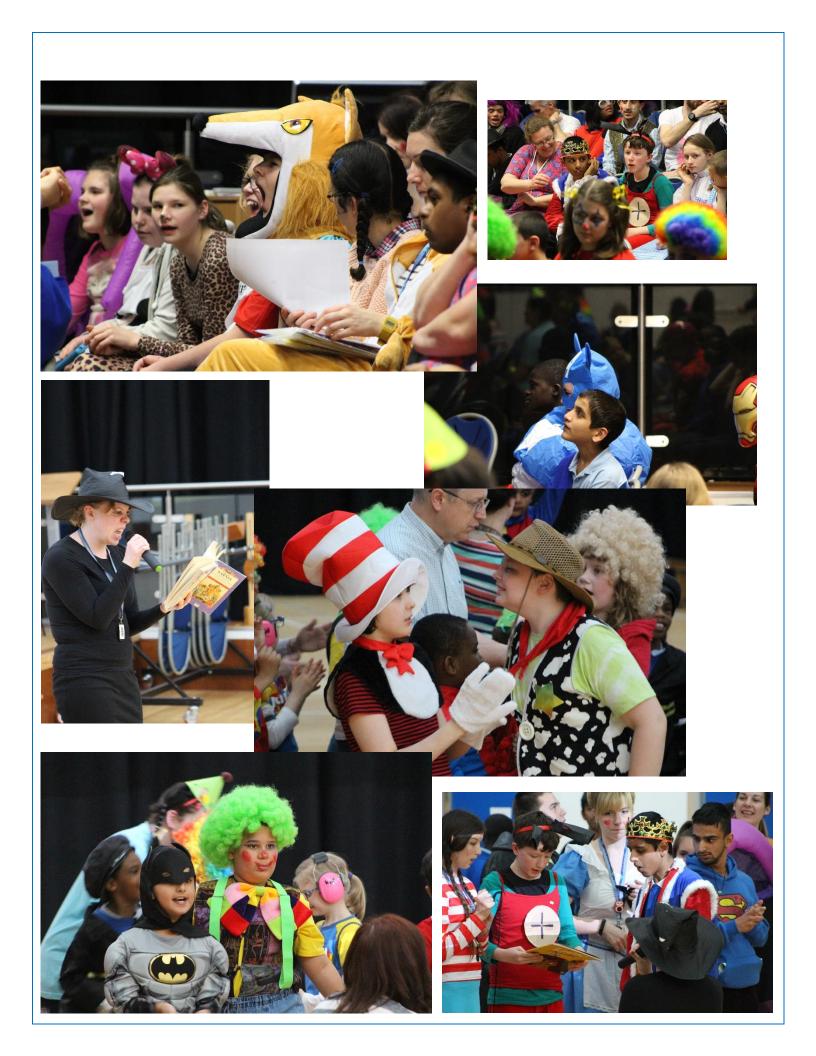

Red Nose Day 2017 We had amazing fun this Red Nose Day, thank you to all the Parents and Carers for sending your children in school in non-school uniform and with plenty of money. The students had lots of fun in music, dancing, and cookie decorating workshops run by our talented staff and also raced themselves around our red nose day assault course finishing off with fun photo booth, they tucked into wonderful cakes then ended the day with a 'sponsored something' show and a disco.

Thank you to our School Council Members for coming up with all the fun ideas for the day.