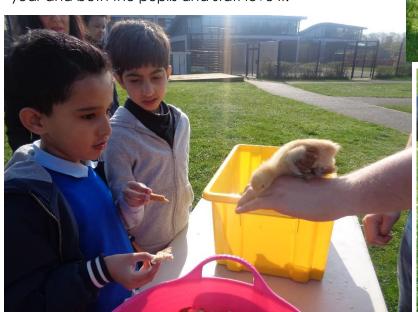

## **Basil and Crew Farm**

We were very pleased to welcome Pete from Basil & Crew Mobile Farm on Thursday as part of our Celebration of Life day.

Basil & Crew are a mini mobile farm which visits schools, fetes, homes etc. to encourage children and adults to gain confidence at their own speed with the various farm animals that visit.

Everyone had the pleasure of meeting and handling some goats, rabbits, geese, chickens, guinea pigs & ponies. The ponies took turns in pulling Trevor the Tractor, which is a 4 wheeled Shetland carriage which allows wheelchair users the chance to enjoy the ponies in a full experience.

Having the farm here is always a highlight of our school year and both the pupils and staff love it!