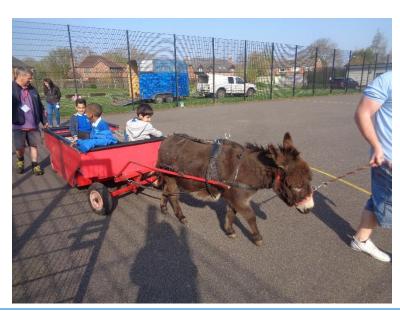

## **Basil and Crew Farm**

We were very pleased to welcome Pete from Basil & Crew Mobile Farm on Thursday as part of our Celebration of Life day.

Basil & Crew are a mini mobile farm which visits schools, fetes, homes etc. to encourage children and adults to gain confidence at their own speed with the various farm animals that visit.

Everyone had the pleasure of meeting and handling some goats, rabbits, geese, chickens, guinea pigs & ponies. The ponies took turns in pulling Trevor the Tractor, which is a 4 wheeled Shetland carriage which allows wheelchair users the chance to enjoy the ponies in a full experience.