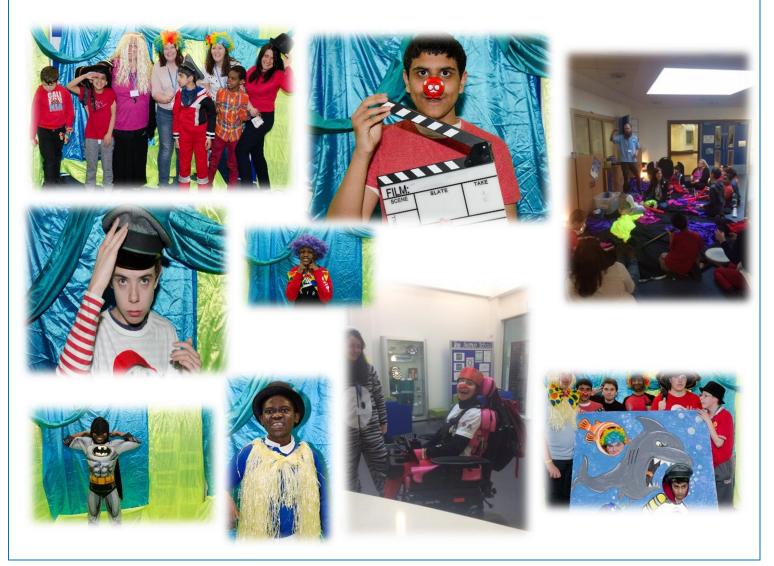

Red Nose Day 2017 We had amazing fun this Red Nose Day, thank you to all the Parents and Carers for sending your children in school in non-school uniform and with plenty of money. The students had lots of fun in music, dancing, and cookie decorating workshops run by our talented staff and also raced themselves around our red nose day assault course finishing off with fun photo booth, they tucked into wonderful cakes then ended the day with a 'sponsored something' show and a disco.

Thank you to our School Council Members for coming up with all the fun ideas for the day.