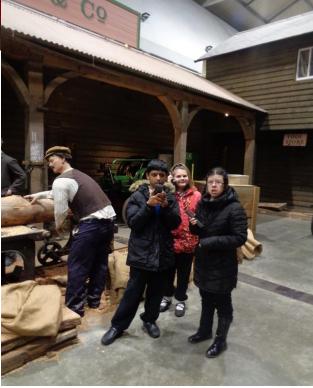

## World Book Day

Another amazing fun filled day at The Avenue School World Book Day!

**7A** went to Fun 'N' Frolics for their IPC exit point relating to fashion. They were each given the opportunity to get dressed up in clothing from different eras. Fun was had by all.