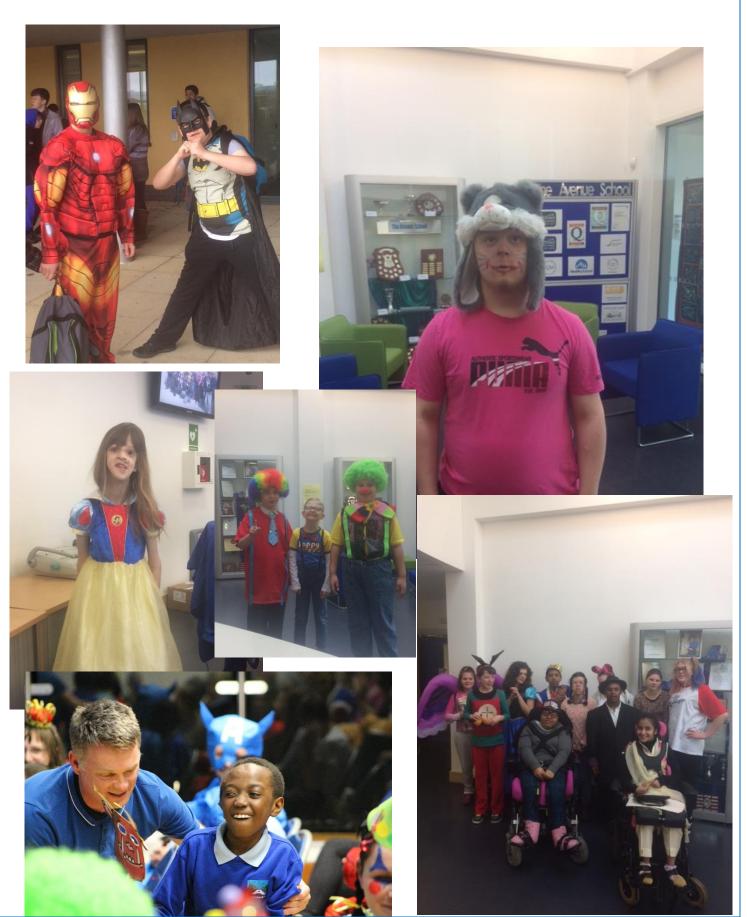

Red Nose Day 2017 We had amazing fun this Red Nose Day, thank you to all the Parents and Carers for sending your children in school in non-school uniform and with plenty of money. The students had lots of fun in music, dancing, and cookie decorating workshops run by our talented staff and also raced themselves around our red nose day assault course finishing off with fun photo booth, they tucked into wonderful cakes then ended the day with a 'sponsored something' show and a disco.

Thank you to our School Council Members for coming up with all the fun ideas for the day.