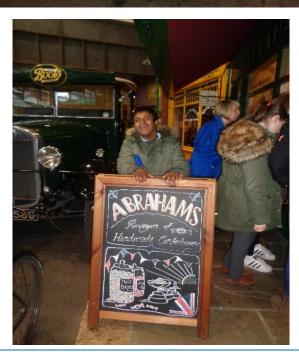

## World Book Day

Another amazing fun filled day at The Avenue School World Book Day!

**7A** went to Fun 'N' Frolics for their IPC exit point relating to fashion. They were each given the opportunity to get dressed up in clothing from different eras. Fun was had by all.