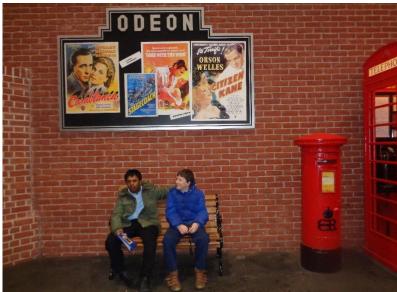

## 7B's trip to Milestones museum

7B visited the Milestones Museum last week to learn all about different eras and to support their current topic 'Generations'.

We had great fun looking around the different displays and identifying house hold products that they use in their life skills sessions.

As part of the trip they bought an old penny for £1 and exchanged their penny in the sweet shop for a bag of sweets of their choice.

- "Our day was amazing" said Libby
- "We had lots of fun" said Chloe
- "It was very good" said Keah
- "My favourite bit was the bus" said Jessica
- "The streets were bumpy" said Savannah
- "I liked the sweet shop" said Eric