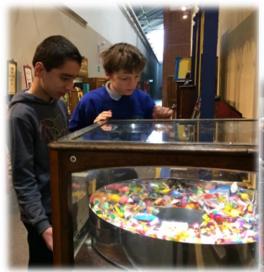

# SPECIAL NEEDS ACADEMY NEWSLETTER

School Year 2016-2017

Term 3

1B

This term milepost 1 classes 1B and 4B were lucky enough to visit Milestones Museum in Basingstoke as part of their IPC topic on toys. The children enjoyed looking at toys from the past in the shop windows. They were very excited to be able to spend some pennies in the slot machines that activated the toys inside. They had an enjoyable day dressing up and exploring the museum from top to bottom.

#### <u>Class 4B – Our Visit to The Milestones Museum</u>

We visited the Milestones Museum in Basingstoke as part of our topic 'The Magic Toymaker'. Everyone wandered around the cobbled streets, visited the old sweet shop and looked at toys from long ago until the present day. We sat on the rides, played with old fairground machines and dressed up which was great fun.