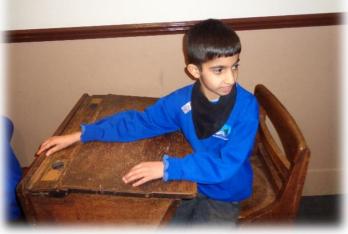

# SPECIAL NEEDS ACADEMY NEWSLETTER

School Year 2016-2017

Term 3

1B

This term milepost 1 classes 1B and 4B were lucky enough to visit Milestones Museum in Basingstoke as part of their IPC topic on toys. The children enjoyed looking at toys from the past in the shop windows. They were very excited to be able to spend some pennies in the slot machines that activated the toys inside. They had an enjoyable day dressing up and exploring the museum from top to bottom.

#### <u>Class 4B – Our Visit to The Milestones Museum</u>

We visited the Milestones Museum in Basingstoke as part of our topic 'The Magic Toymaker'. Everyone wandered around the cobbled streets, visited the old sweet shop and looked at toys from long ago until the present day. We sat on the rides, played with old fairground machines and dressed up which was great fun.