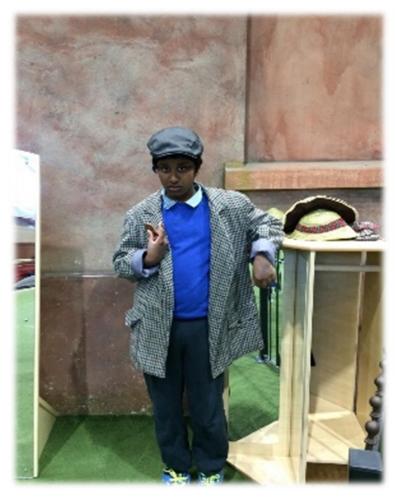

# SPECIAL NEEDS ACADEMY NEWSLETTER

School Year 2016-2017

Term 3

1B

This term milepost 1 classes 1B and 4B were lucky enough to visit Milestones Museum in Basingstoke as part of their IPC topic on toys. The children enjoyed looking at toys from the past in the shop windows. They were very excited to be able to spend some pennies in the slot machines that activated the toys inside. They had an enjoyable day dressing up and exploring the museum from top to bottom.

#### <u>Class 4B – Our Visit to The Milestones Museum</u>

We visited the Milestones Museum in Basingstoke as part of our topic 'The Magic Toymaker'. Everyone wandered around the cobbled streets, visited the old sweet shop and looked at toys from long ago until the present day. We sat on the rides, played with old fairground machines and dressed up which was great fun.