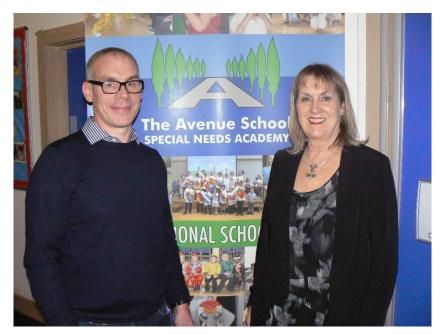

# Symon Cooke Appointed Headteacher of The Avenue School

## For September 2017

The Governors are delighted to announce the appointment of the new Headteacher for September 2017 - Symon Cooke.

Symon has been at the school for 16 years. He started as a specialist PE teacher and worked through the various levels of leadership and management and is currently one of the Deputy Heads. He impressed the interview panel with his passion and his desire to do the very best for pupils their families and the wonderful dedicated staff team as well as his determination to take the school even further in the next phase of the life of the school.

Isobel Ballsdon, Chair of Governors, said "The ecstatic reaction in school to Symon's appointment demonstrates the tremendous respect he has earned over his 16 years progressing up through the school. The Governing Body is confident he will be an excellent Headteacher and congratulates him on his achievement. The Avenue had a sizeable, strong field of applicants for the post, which was most welcome. Symon's professionalism, qualifications and warmth of character shone through, as did the fact that he is ready for the move up from Deputy to become our Headteacher."

Symon quote "I feel so honoured and privileged to have the opportunity to lead the school into the next chapter of its rich history. I am totally committed to offering the very best education for our pupils and further developing The Avenue's reputation as a centre of excellence. I am also looking forward to working collaboratively with the pupils and their families to improve wider outcomes and prepare our young people for life beyond school."