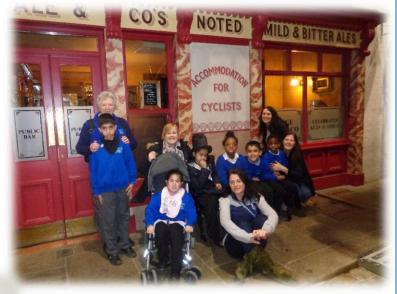

# SPECIAL NEEDS ACADEMY NEWSLETTER

School Year 2016-2017

Term 3

1B

This term milepost 1 classes 1B and 4B were lucky enough to visit Milestones Museum in Basingstoke as part of their IPC topic on toys. The children enjoyed looking at toys from the past in the shop windows. They were very excited to be able to spend some pennies in the slot machines that activated the toys inside. They had an enjoyable day dressing up and exploring the museum from top to bottom.

#### <u>Class 4B – Our Visit to The Milestones Museum</u>

We visited the Milestones Museum in Basingstoke as part of our topic 'The Magic Toymaker'. Everyone wandered around the cobbled streets, visited the old sweet shop and looked at toys from long ago until the present day. We sat on the rides, played with old fairground machines and dressed up which was great fun.