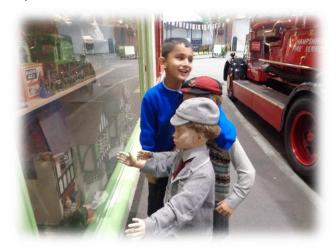

# SPECIAL NEEDS ACADEMY NEWSLETTER

School Year 2016-2017

Term 3

1B

This term milepost 1 classes 1B and 4B were lucky enough to visit Milestones Museum in Basingstoke as part of their IPC topic on toys. The children enjoyed looking at toys from the past in the shop windows. They were very excited to be able to spend some pennies in the slot machines that activated the toys inside. They had an enjoyable day dressing up and exploring the museum from top to bottom.

#### <u>Class 4B – Our Visit to The Milestones Museum</u>

We visited the Milestones Museum in Basingstoke as part of our topic 'The Magic Toymaker'. Everyone wandered around the cobbled streets, visited the old sweet shop and looked at toys from long ago until the present day. We sat on the rides, played with old fairground machines and dressed up which was great fun.