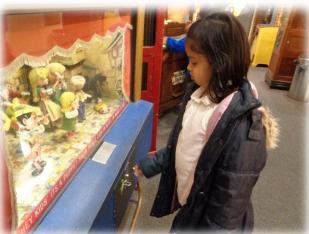

# SPECIAL NEEDS ACADEMY NEWSLETTER

School Year 2016-2017

Term 3

1B

This term milepost 1 classes 1B and 4B were lucky enough to visit Milestones Museum in Basingstoke as part of their IPC topic on toys. The children enjoyed looking at toys from the past in the shop windows. They were very excited to be able to spend some pennies in the slot machines that activated the toys inside. They had an enjoyable day dressing up and exploring the museum from top to bottom.

#### <u>Class 4B – Our Visit to The Milestones Museum</u>

We visited the Milestones Museum in Basingstoke as part of our topic 'The Magic Toymaker'. Everyone wandered around the cobbled streets, visited the old sweet shop and looked at toys from long ago until the present day. We sat on the rides, played with old fairground machines and dressed up which was great fun.