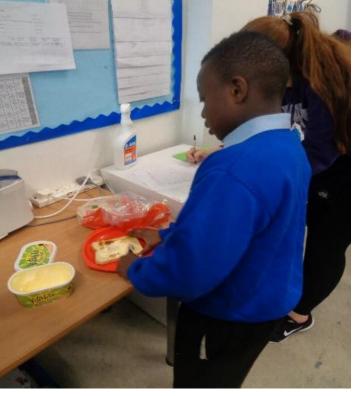

#### **4A**

This term 4a have been learning about road safety through their life skills curriculum. We have learnt in the classroom the need to be safe, stopping, looking and listening. We created a road map to practice our road safety skills on and then we took these skills outside of the classroom and school and practiced crossing roads using a zebra crossing. Another area of our life skills programme has been making simple meals for ourselves. It has been a great deal of fun this term for pupils and staff.