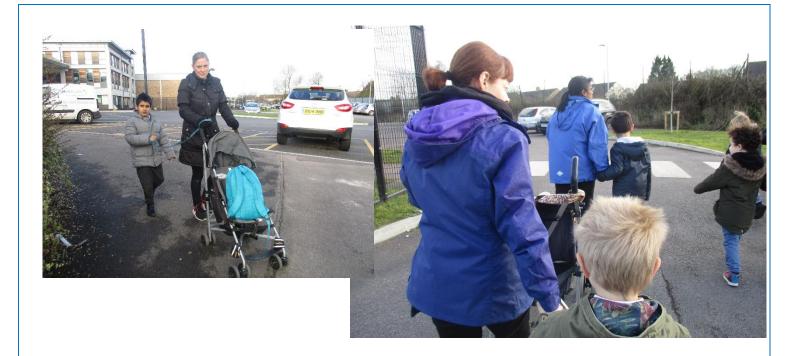

Class C

Class C have been exploring the community in walks around the local area. They have enjoyed walking calmly with an adult, looking at different flowers and trees, and vehicles on the road such as buses and trucks, or counting the numbers on houses doors. They also have been working on wearing coats or carrying umbrellas in the cold or rainy weather, and wellies for walking through