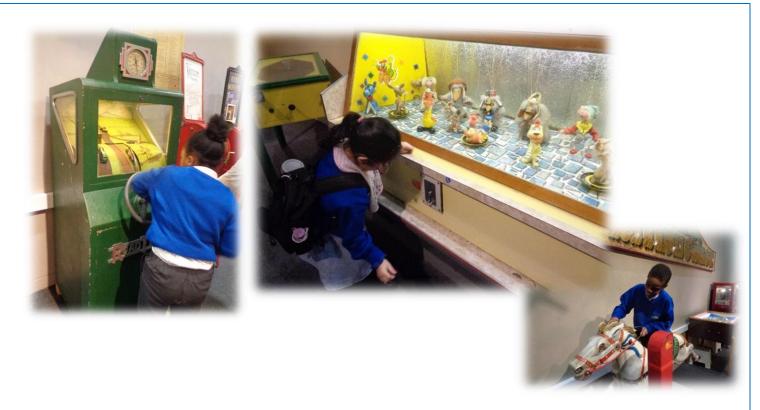

# SPECIAL NEEDS ACADEMY NEWSLETTER

School Year 2016-2017

Term 3

1B

This term milepost 1 classes 1B and 4B were lucky enough to visit Milestones Museum in Basingstoke as part of their IPC topic on toys. The children enjoyed looking at toys from the past in the shop windows. They were very excited to be able to spend some pennies in the slot machines that activated the toys inside. They had an enjoyable day dressing up and exploring the museum from top to bottom.

#### <u>Class 4B – Our Visit to The Milestones Museum</u>

We visited the Milestones Museum in Basingstoke as part of our topic 'The Magic Toymaker'. Everyone wandered around the cobbled streets, visited the old sweet shop and looked at toys from long ago until the present day. We sat on the rides, played with old fairground machines and dressed up which was great fun.