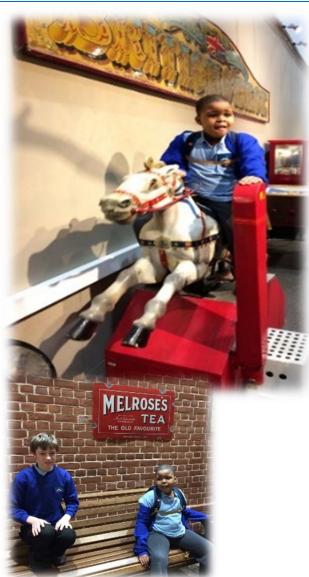

# SPECIAL NEEDS ACADEMY NEWSLETTER

School Year 2016-2017

Term 3

1B

This term milepost 1 classes 1B and 4B were lucky enough to visit Milestones Museum in Basingstoke as part of their IPC topic on toys. The children enjoyed looking at toys from the past in the shop windows. They were very excited to be able to spend some pennies in the slot machines that activated the toys inside. They had an enjoyable day dressing up and exploring the museum from top to bottom.

#### <u>Class 4B – Our Visit to The Milestones Museum</u>

We visited the Milestones Museum in Basingstoke as part of our topic 'The Magic Toymaker'. Everyone wandered around the cobbled streets, visited the old sweet shop and looked at toys from long ago until the present day. We sat on the rides, played with old fairground machines and dressed up which was great fun.