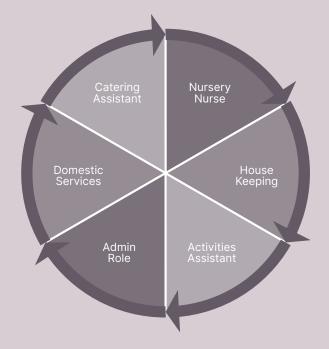

Here are some of the jobs you could do

- Healthcare Assistant
- Hospital Porter
- Childcare Assistant
- Elderly Carer

#### You could work in a hospital/ care home or children's nursery.

There are lots of hands-on roles from helping in a hospital shop to helping deliver meals to patients to doing art activities with elderly residents.

If you like helping people, this could be the perfect career for you.

You can start at an entry level position and progress through on-the-job training and hard work.

Here are some of the jobs you could do!