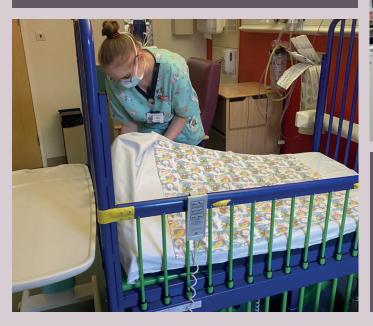

### This is Phoebe Student at KTS+ Academy

Phoebe joined **KTS+ Academy** and was here for three years before leaving in 2017.

While Phoebe was at KTS+ she spent 2 years on work placement at James Cook University Hospital on the Children's Ward entertaining the patients.

This then led to Phoebe gaining a place on a Supported Internship at James Cook Hospital, when she left KTS in 2017.

Phoebe successfully passed this course and was asked to apply for a full-time apprenticeship position on the Children's Ward as a play and therapy worker.

The department could not imagine how they would cope without Phoebe working with them and she was offered the job and started in September.

At the end of September, she received her first pay and was over the moon.