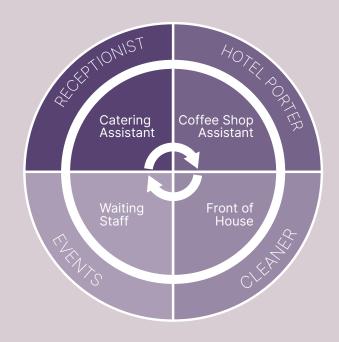

### ROUTES OF PROGRESSION & TRAINING

You can work in a hotel or restaurant or a pub serving at events.

There are a lot of hands-on roles from working in a kitchen to serving customers.

If you like being around people this could be the perfect place for you to work!

You can start at an entry level position and progress through on the job training and hard work.

Here are some of the jobs you could do!