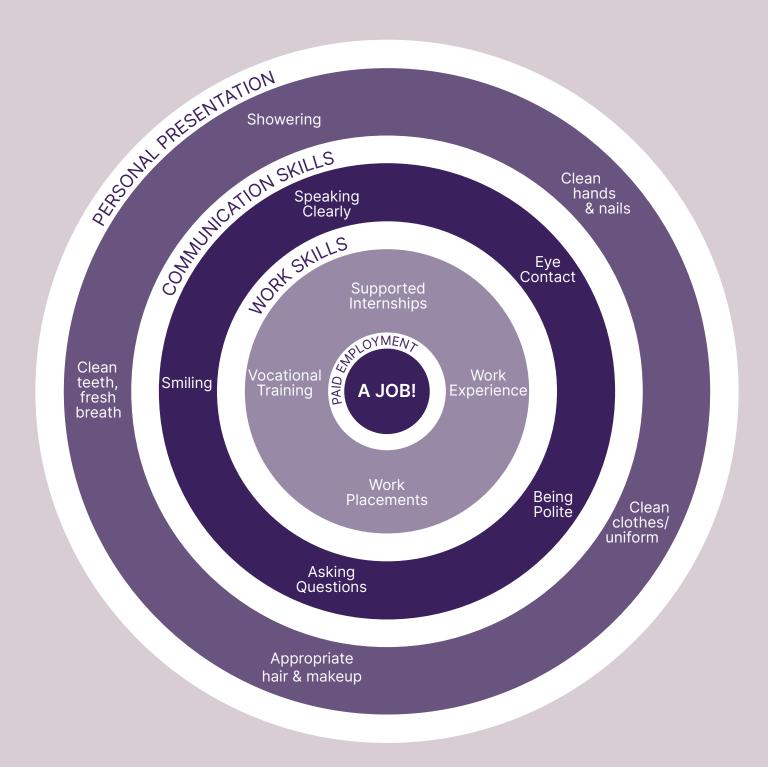

### MHEEL OF SHILLS

You could work for these companies

There were over 1,100 Accommodation and Food Services sector job vacancies advertised online in Tees Valley in 2022

(Source: Lightcast 2022.2)

Average wages per job
£13,415
(Source: EMSI, 2019)