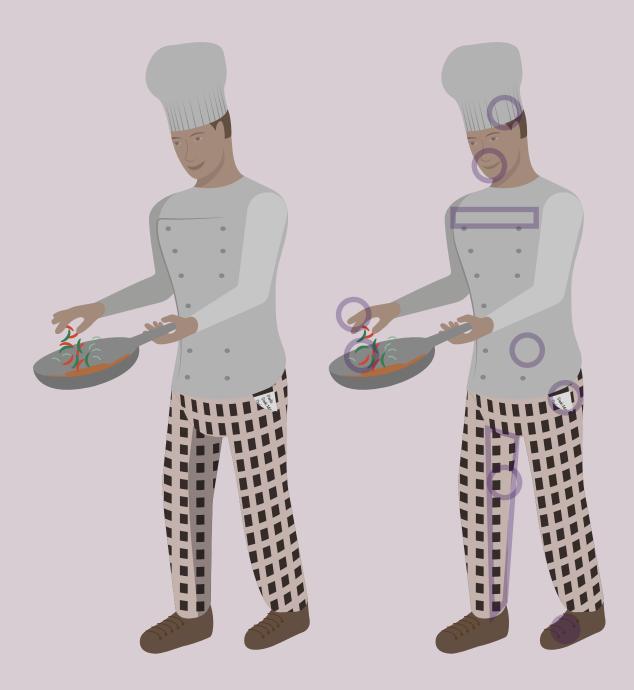

# SPOTTHE GENERAL

Can you spot the difference?

There are 9 differences in total

## SPOTTHE GERGE

**Answer Sheet** 

There are 9 differences in total